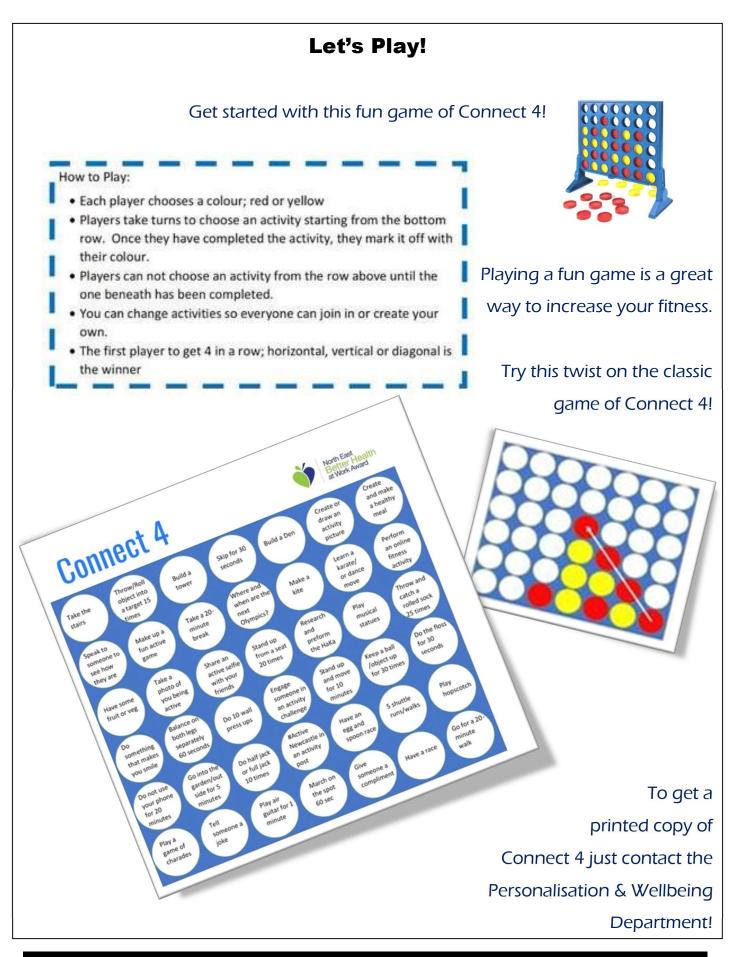

Y ACTIVE AS POSSIBLE IS MORE IMPORTANT THAN EVER."

Throughout the current situation we find ourselves in Active Newcastle are keen to keep you motivated and moving.



Read on to find out more...

#### **INSIDE THIS ISSUE**

- 1 Active Newcastle
- 2 How To Get Involved
- 3 Let's Play

### **How To Get Involved**

Each week there is a fully packed schedule of live sessions. All sessions are suitable for all abilities. If you are looking to get back into activity, move a little more or just want some headspace, these sessions are great.



The sessions are live on the Active Newcastle Facebook page daily, and the schedule posted and pinned to the top of the page each week.



If you can't make a session you can catch up on Youtube!

Visit <u>www.activenewcastle.co.uk</u> to find out more!



Lockdown Life 2